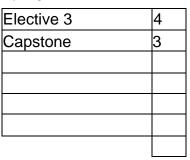

| Units |
|-------|
| 4     |
|       |
|       |
|       |
|       |
|       |
|       |

| PH 150A | 4 |
|---------|---|
| PH 150E | 3 |
|         |   |
|         |   |
|         |   |
|         |   |
|         |   |